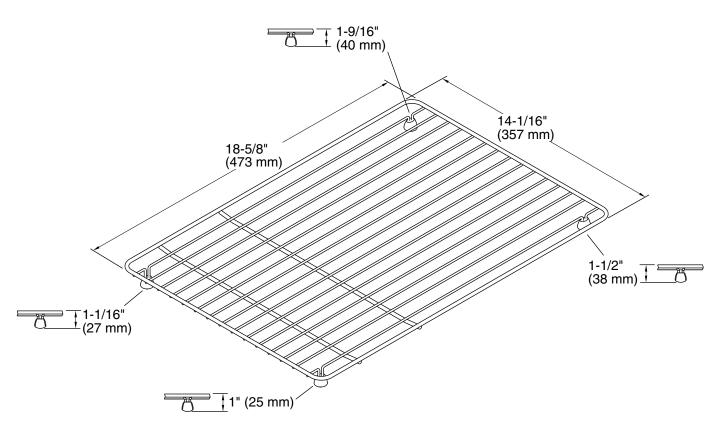

## **Technical Information**

All product dimensions are nominal. Material: Stainless Steel